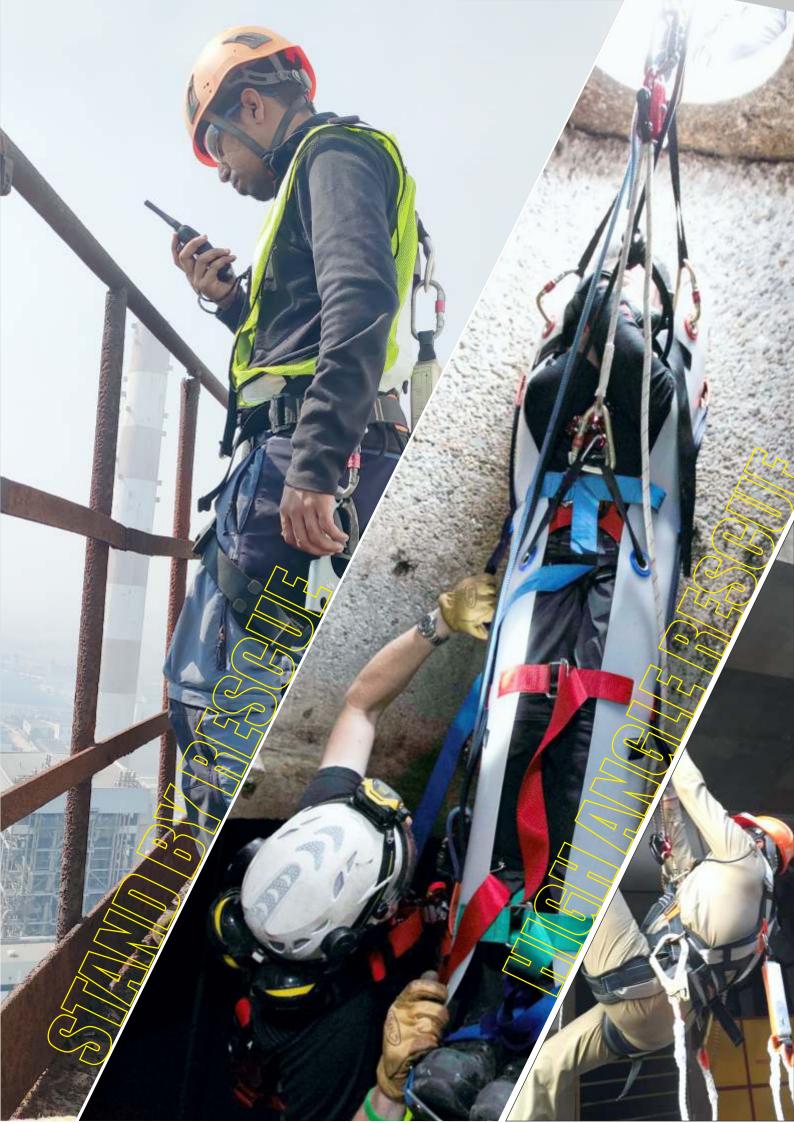

## SHUTDOWN MAINTENANCE STANDBY RESCUE SERVICES.....

## **STANDBY RESCUE SERVICES**

**PENTASAFE** are continually training our staff for all types of industrial rescue situations ensuring that we stay up to date with the latest equipment, procedures and techniques.

The concept "ResQ Point" means that our rescue system is pre rigged, in place and ready to go if a worker happens to have a fall and is suspended in their harness. A fast rescue is the core focus of our business, ensuring no further injuries will be sustained due to suspension trauma.

Standby rescue for **PENTASAFE** is not about sitting in sheds waiting for the call out to perform a rescue. We are a proactive rescue team who constantly monitor the site, looking after your workers and maintaining high safety standards for the entire project.