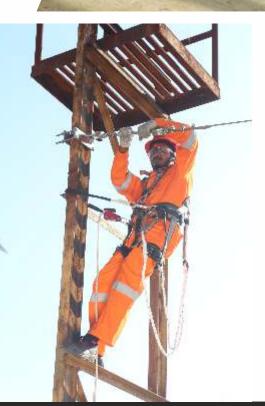

## **STANDBY RESCUE SERVICES**

**PENTASAFE** are continually training our staff for all types of industrial rescue situations ensuring that we stay up to date with the latest equipment, procedures and techniques.

The concept "ResQ Point" means that our rescue system is pre rigged, in place and ready to go if a worker happens to have a fall and is suspended in their harness. A fast rescue is the core focus of our business, ensuring no further injuries will be sustained due to suspension trauma.

Standby rescue for **PENTASAFE** is not about sitting in sheds waiting for the call out to perform a rescue. We are a proactive rescue team who constantly monitor the site, looking after your workers and maintaining high safety standards for the entire project.