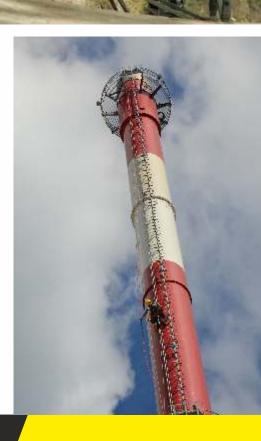

# STRUCTURAL INSPECTIONS & REPORTS

Tower Re-torquing

& Strengthening

PENTASAFE technicians provide detailed reports and inspections on all types of steel towers and structures.

Transmission & telecom tower inspections and maintenance.

Corrosion and fixing inspections, cross members and splice plate remedial repairs or replacement of existing steel.

Painting or galvanizing services on towers and chimneys.

Bridge works and inspections

Our technicians can perform difficult access / abseiling bridge inspections for structural steel defects, corrosion and concrete structure.

Anchor Point Inspection Load Testing

SAFETY 4.0\_

Pentasafe Infocom your partner in implementing 4.0 safety @ your plant and industry