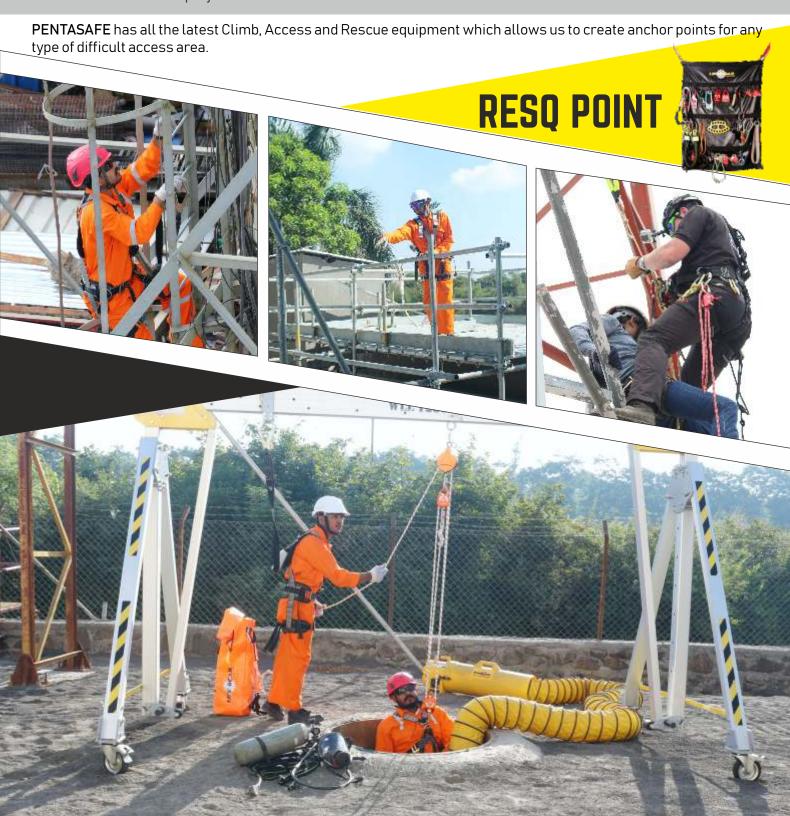

The concept "ResQ Point" means that our rescue system is pre rigged, in place and ready to go if a worker happens to have a fall and is suspended in their harness. A fast rescue is the core focus of our business, ensuring no further injuries will be sustained due to suspension trauma.