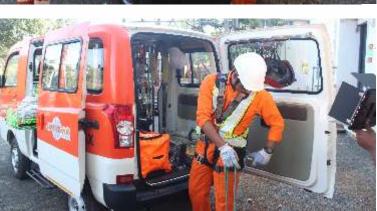

ertly trained, focused teams are ready to react within the required four to six minutes that are mandated for entry into the involved confined space. To be successful in achieving the objective of rescuing entrants, Pentasafe Group teams conduct a practice rescue operation on each shift at all job sites. If a confined space rescue is necessary, Pentasafe Group personnel will conduct the following activities:

Enter confined space following OSHA 1910.146
Complete air quality control activities (including air quality evaluation, ventilation, use of IDLH respirators for both rescuers and entrants)
Determine if the rescue is Non IDLH or IDLH in nature
Patient package and remove entrants
Begin EMS care and summon appropriate outside fire/rescue services



## **RENTAL EQUIPMENT SERVICES**









# STRUCTURAL INSPECTIONS & REPORTS

Tower Re-torquing

& Strengthening

PENTASAFE technicians provide detailed reports and inspections on all types of steel towers and structures.

Transmission & telecom tower inspections and maintenance.

Corrosion and fixing inspections, cross members and splice plate remedial repairs or replacement of existing steel.

Painting or galvanizing services on towers and chimneys.

Bridge works and inspections

Our technicians can perform difficult access / abseiling bridge inspections for structural steel defects, corrosion and concrete structure.

Anchor Point Inspection Load Testing













SAFETY 4.0\_

Pentasafe Infocom your partner in implementing 4.0 safety @ your plant and industry

#### **FEATURES**



#### RISK ASSESSMENT

Helps user to do q