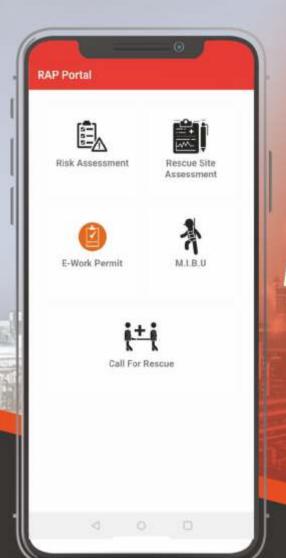

#### **FEATURES**

#### RISK ASSESSMENT

Helps user to do quick and effective site risk assessment. Many other features for log records and reporting.

#### RESCUE SITE ASSESSMENT

Quick, intelligent, effective, site specific rescue plan on tips. Built in with lot of risk criticality selections. Progessive and self-learning data management system.

#### E PERMIT EPT

Now no more paper permits. EPT is fast, effective, simple permit generating system. Attach your permit with your live work. Review at intervals. And many other interesting and safe features.

#### MIBU

My inspection before usage. Don't only trust your instincts. Believe in your equipment. MIBU held you to maintain, record, report, learn to take the best intended use of your expensive safety gadigets.