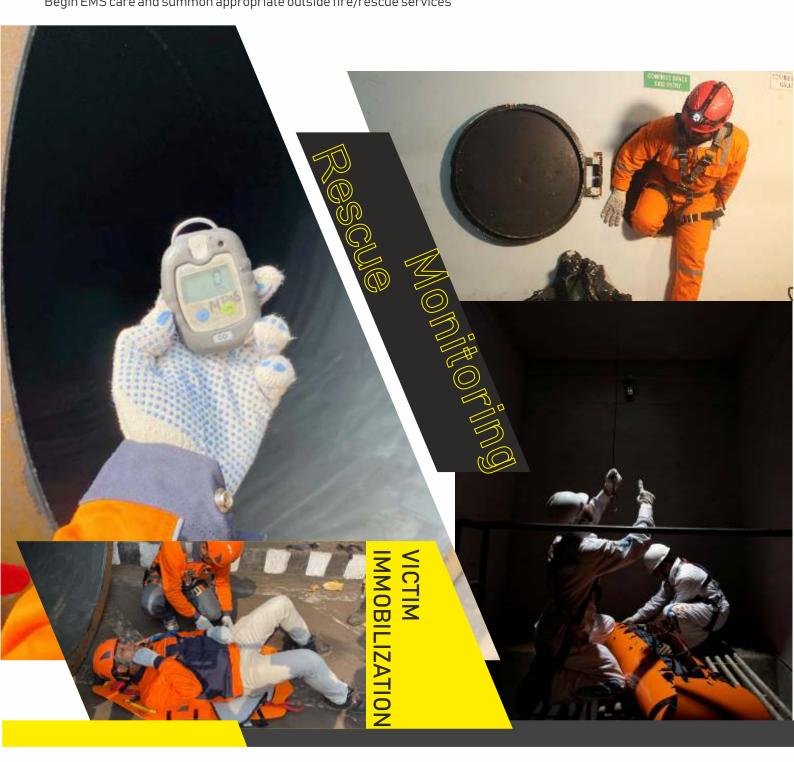

#### CONFINED SPACE RESCUE SERVICES

When lives are on the line and every second counts, Pentasafe expertly trained, focused teams are ready to react within the required four to six minutes that are mandated for entry into the involved confined space. To be successful in achieving the objective of rescuing entrants, Pentasafe Group teams conduct a practice rescue operation on each shift at all job sites. If a confined space rescue is necessary, Pentasafe Group personnel will conduct the following activities:

Enter confined space following OSHA 1910.146
Complete air quality control activities (including air quality evaluation, ventilation, use of IDLH respirators for both rescuers and entrants)
Determine if the rescue is Non IDLH or IDLH in nature
Patient package and remove entrants
Begin EMS care and summon appropriate outside fire/rescue services