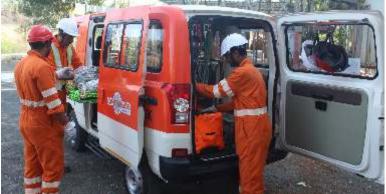

xpertly trained, focused teams are ready to react within the required four to six minutes that are mandated for entry into the involved confined space. To be successful in achieving the objective of rescuing entrants, Pentasafe Group teams conduct a practice rescue operation on each shift at all job sites. If a confined space rescue is necessary, Pentasafe Group personnel will conduct the following activities:

Enter confined space following OSHA 1910.146
Complete air quality control activities (including air quality evaluation, ventilation, use of IDLH respirators for both rescuers and entrants)
Determine if the rescue is Non IDLH or IDLH in nature
Patient package and remove entrants
Begin EMS care and summon appropriate outside fire/rescue services



## **RENTAL EQUIPMENT SERVICES**









# STRUCTURAL INSPECTIONS & REPORTS

Tower Re-torquing

& Strengthening

PENTASAFE technicians provide detailed reports and inspections on all types of steel towers and structures.

Transmission & telecom tower inspections and maintenance.

Corrosion and fixing inspections, cross members and splice plate remedial repairs or replacement of existing steel.

Painting or galvanizing services on towers and chimneys.

Bridge works and inspections

Our technicians can perform difficult access / abseiling bridge inspections for structural steel defects, corrosion and concrete structure.

Anchor Point Inspection Load Testing













SAFETY 4.0\_

Pentasafe Infocom your partner in implementing 4.0 safety @ your plant and industry

#### **FEATURES**



#### RISK ASSESSMENT

Helps user to do