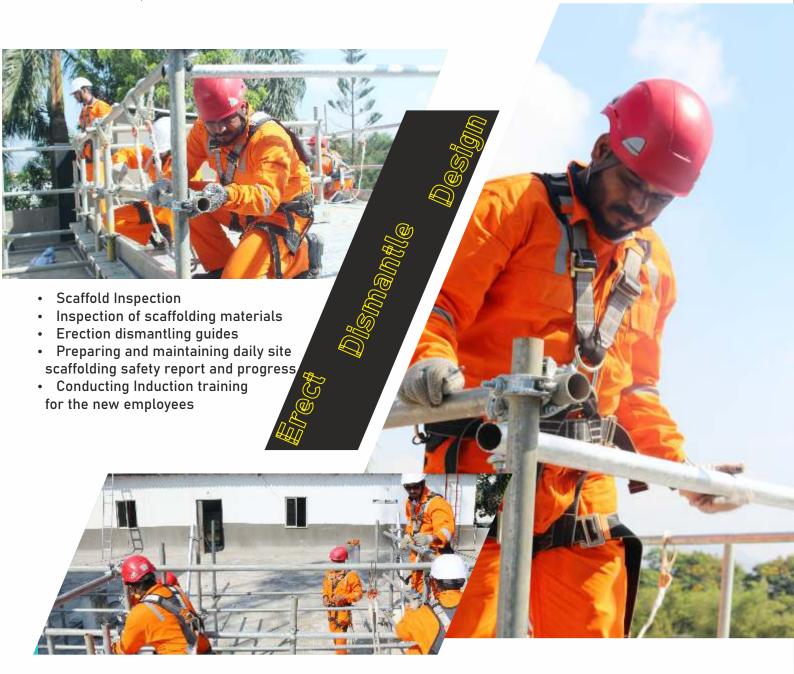

## SCAFFOLDING TECHNICIANS/ SUPERVISOR

Companies wishing to use scaffolding for their own purposes, to facilitate their activities etc., must adhere to all regulations and specifications whenever the work is performed at site to safeguard their own and stakeholders interest. Pentasafe offers a full time scaffolding expert for the period of construction. Pentasafe Scaffold experts have a diverse and wide range of knowledge in scaffolding, standards applicable to scaffolding in construction industry and best practices followed in project.

#### The Scaffolding expert would carry out the following

- · Provide support and guidelines to prepare scaffolding at site as per national and international standards.
- · Coordinate, carry out stage inspection and certify new scaffolding
- · Carry out periodic checks/inspections of scaffolding
- · Render training on scaffolding to engineers and their workmen
- · Submit reports to client.